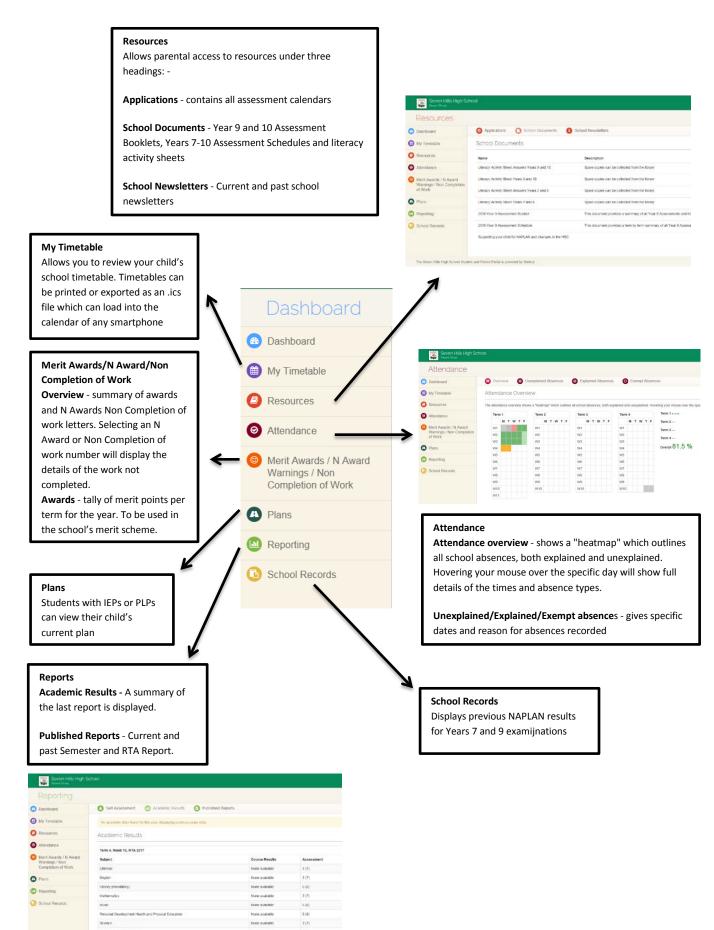

By selecting **Dashboard** in the top left hand corner, you will access to the following: -

Visual Arts

None maintie

9 (9)